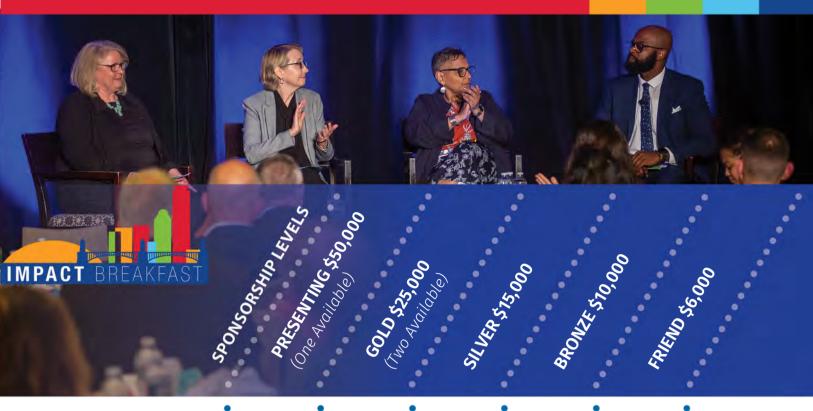

Sponsorship opportunities range from \$1,000 to \$50,000 and include access to and visibility at the in-person event.

Note: Tickets for the in-person event will be limited.

| Tickets to in-person event                                                | 20+ | 20 | 15 | 10 | 6 |
|---------------------------------------------------------------------------|-----|----|----|----|---|
| Opportunity to announce award winners on stage                            | •   |    |    |    |   |
| On stage thanks from<br>LSC leadership                                    | •   | •  |    |    |   |
| Social media mentions on LSC's channels (LinkedIn, Twitter, Facebook)     | •   | •  | •  | •  | • |
| Inclusion in press release<br>before event and recap email<br>after event | •   | •  | •  |    | • |
| Inclusion in visual branding<br>on screen and on print                    | •   | •  | 0  |    | • |